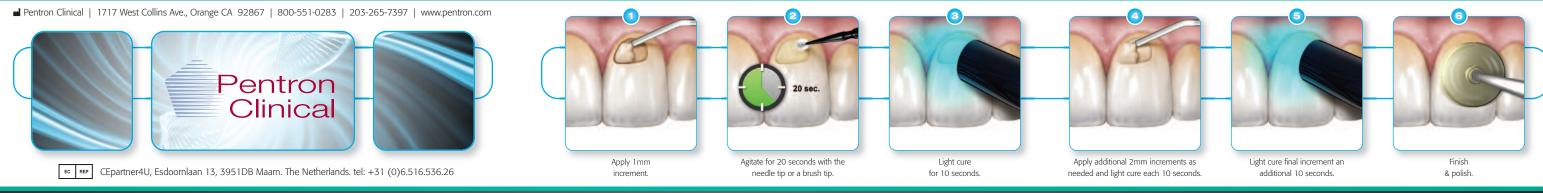

Apply Fusio™ material in 1mm increments.

Light cure 10 seconds. (If using as

Apply additional 2mm increments. Light

Etch, bond, and

light cure.

Apply Artiste® composite in 2mm increments.

Agitate with tip or brush for 20 seconds. a Base Liner proceed to Step 4).

cure each increment 10 seconds.

Light cure each increment 10 seconds.

Finish & polish.