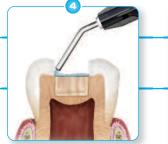

Apply Fusio™ material in 1mm increments.

Light cure 10 seconds. (If using as

Apply additional 2mm increments. Light

Etch, bond, and

light cure.

Apply Artiste® composite in 2mm increments.

Agitate with tip or brush for 20 seconds. a Base Liner proceed to Step 4).

cure each increment 10 seconds.

Light cure each increment 10 seconds.

Finish & polish.