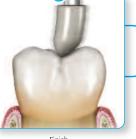

cure each increment 10 seconds.

Light cure each increment 10 seconds.

Finish & polish.