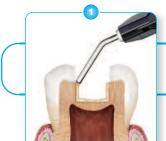

Apply Fusio™ material in 1mm increments.

Light cure 10 seconds. (If using as

Apply additional 2mm increments. Light

Etch, bond, and

light cure.

Apply Artiste® composite in 2mm increments.

Agitate with tip or brush for 20 seconds. a Base Liner proceed to Step 4).